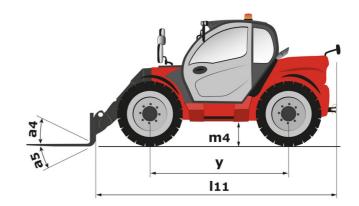

|                                                                                                                                                                                                                                                   | MLT 730-115 V CP | Created on April 17, 2025 at 9:33 AM UTC                                                                         |
|---------------------------------------------------------------------------------------------------------------------------------------------------------------------------------------------------------------------------------------------------|------------------|------------------------------------------------------------------------------------------------------------------|
| Capacities                                                                                                                                                                                                                                        |                  | Metric                                                                                                           |
| Max. capacity                                                                                                                                                                                                                                     | Q                | 3000 kg                                                                                                          |
| Max. lifting height                                                                                                                                                                                                                               | h3               | 6.75 m                                                                                                           |
| Maximum outreach                                                                                                                                                                                                                                  |                  | 4.35 m                                                                                                           |
| Reach at max. height                                                                                                                                                                                                                              |                  | 1.30 m                                                                                                           |
| Breakout force with bucket                                                                                                                                                                                                                        |                  | 4633 daN                                                                                                         |
| Weight and dimensions                                                                                                                                                                                                                             |                  |                                                                                                                  |
| Unladen weight (with forks)                                                                                                                                                                                                                       |                  | 6820 kg                                                                                                          |
| Ground clearance                                                                                                                                                                                                                                  | m4               | 0.28 m                                                                                                           |
| Wheelbase                                                                                                                                                                                                                                         | у                | 2.69 m                                                                                                           |
| Overall length to carriage (with hitch)                                                                                                                                                                                                           | 111              | 5.08 m                                                                                                           |
| Overall length to carriage (without hitch)                                                                                                                                                                                                        | 13               | 4.93 m                                                                                                           |
| Front overhang                                                                                                                                                                                                                                    |                  | 1.55 m                                                                                                           |
| Overall width                                                                                                                                                                                                                                     | b1               | 2.06 m                                                                                                           |
| Overall cab width                                                                                                                                                                                                                                 | b4               | 0.95 m                                                                                                           |
| Overall height                                                                                                                                                                                                                                    | h17              | 2.14 m                                                                                                           |
| Tilt-down angle                                                                                                                                                                                                                                   | a5               | 133 °                                                                                                            |
| Tilt-up angle                                                                                                                                                                                                                                     | a4               | 13 °                                                                                                             |
| External turning radius (over tyres)                                                                                                                                                                                                              | Wa1              | 3.65 m                                                                                                           |
| Standard tires                                                                                                                                                                                                                                    | Wai              | Alliance - A580 - 400/70 R20 149A8                                                                               |
| Drive wheels (front / rear)                                                                                                                                                                                                                       |                  | 2 / 2                                                                                                            |
| Steering wheels (front / rear)                                                                                                                                                                                                                    |                  | 2/2                                                                                                              |
| Performances                                                                                                                                                                                                                                      |                  | 272                                                                                                              |
| Lifting                                                                                                                                                                                                                                           |                  | 5.80 s                                                                                                           |
|                                                                                                                                                                                                                                                   |                  |                                                                                                                  |
| Lowering                                                                                                                                                                                                                                          |                  | 5.70 s                                                                                                           |
| Extension                                                                                                                                                                                                                                         |                  | 6.60 s                                                                                                           |
| Retraction                                                                                                                                                                                                                                        |                  | 3.80 s                                                                                                           |
| Crowd                                                                                                                                                                                                                                             |                  | 3 s                                                                                                              |
| Dump                                                                                                                                                                                                                                              |                  | 2.50 s                                                                                                           |
| Engine                                                                                                                                                                                                                                            |                  | Deutz                                                                                                            |
| Engine brand                                                                                                                                                                                                                                      |                  |                                                                                                                  |
| Engine norm                                                                                                                                                                                                                                       |                  | Stage V                                                                                                          |
| Engine model                                                                                                                                                                                                                                      |                  | TCD 3.6 L4                                                                                                       |
| Number of cylinders - Capacity of cylinders                                                                                                                                                                                                       |                  | 4 - 3621 cm <sup>3</sup>                                                                                         |
| I.C. Engine power rating / Power                                                                                                                                                                                                                  |                  | 116 Hp / 85 kW                                                                                                   |
| Max. torque / Engine rotation                                                                                                                                                                                                                     |                  | 460 Nm @1600 rpm                                                                                                 |
| Drawbar pull (Laden)                                                                                                                                                                                                                              |                  | 5850 daN                                                                                                         |
| Reversible fan                                                                                                                                                                                                                                    |                  | Standard                                                                                                         |
| Engine cooling system                                                                                                                                                                                                                             |                  | 4 radiators (water + intercooler + oil + fuel)                                                                   |
| HVO validated (according to EN 15940 standard)                                                                                                                                                                                                    |                  | Yes                                                                                                              |
| Transmission                                                                                                                                                                                                                                      |                  | M Verierkiń                                                                                                      |
| Transmission type                                                                                                                                                                                                                                 |                  | M-Varioshift                                                                                                     |
| Number of gears (forward / reverse)                                                                                                                                                                                                               |                  | 2/2                                                                                                              |
| Max. travel speed (may vary according to applicable regulations)                                                                                                                                                                                  |                  | 38 km/h                                                                                                          |
| Differential lock                                                                                                                                                                                                                                 |                  | Limited slip differential on front axle                                                                          |
| Parking brake                                                                                                                                                                                                                                     |                  | Manual                                                                                                           |
| Service brake                                                                                                                                                                                                                                     |                  | Oil-Immersed multi-discs braking on front axles                                                                  |
| Hydraulics                                                                                                                                                                                                                                        |                  |                                                                                                                  |
| Hydraulic pump type                                                                                                                                                                                                                               |                  | Gear pump                                                                                                        |
| Hydraulic flow - Pressure                                                                                                                                                                                                                         |                  | 106 l/min - 250 bar                                                                                              |
| Flow sharing distributor                                                                                                                                                                                                                          |                  | Option                                                                                                           |
|                                                                                                                                                                                                                                                   |                  | and the second |
| Tank capacities                                                                                                                                                                                                                                   |                  |                                                                                                                  |
| Hydraulic tank capacity                                                                                                                                                                                                                           |                  | 94                                                                                                               |
| Hydraulic tank capacity<br>Fuel tank                                                                                                                                                                                                              |                  | 78                                                                                                               |
| Hydraulic tank capacity<br>Fuel tank<br>Diesel Exhaust fluid (AdBlue® type)                                                                                                                                                                       |                  |                                                                                                                  |
| Hydraulic tank capacity<br>Fuel tank<br>Diesel Exhaust fluid (AdBlue® type)<br>Noise and vibration                                                                                                                                                |                  | 78 I<br>13 I                                                                                                     |
| Hydraulic tank capacity<br>Fuel tank<br>Diesel Exhaust fluid (AdBlue® type)<br>Noise and vibration<br>Noise at driving position (LpA) tested following NF EN 12053 norm                                                                           |                  | 78 I<br>13 I<br>73 dB                                                                                            |
| Hydraulic tank capacity<br>Fuel tank<br>Diesel Exhaust fluid (AdBlue® type)<br>Noise and vibration<br>Noise at driving position (LpA) tested following NF EN 12053 norm<br>Noise to environment (LwA)                                             |                  | 78 I<br>13 I<br>73 dB<br>106 dB                                                                                  |
| Hydraulic tank capacity<br>Fuel tank<br>Diesel Exhaust fluid (AdBlue® type)<br>Noise and vibration<br>Noise at driving position (LpA) tested following NF EN 12053 norm                                                                           |                  | 78  <br>13  <br>73 dB                                                                                            |
| Hydraulic tank capacity<br>Fuel tank<br>Diesel Exhaust fluid (AdBlue® type)<br>Noise and vibration<br>Noise at driving position (LpA) tested following NF EN 12053 norm<br>Noise to environment (LwA)                                             |                  | 78 l<br>13 l<br>73 dB<br>106 dB                                                                                  |
| Hydraulic tank capacity<br>Fuel tank<br>Diesel Exhaust fluid (AdBlue® type)<br>Noise and vibration<br>Noise at driving position (LpA) tested following NF EN 12053 norm<br>Noise to environment (LwA)<br>Vibration on hands/arms                  |                  | 78 l<br>13 l<br>73 dB<br>106 dB                                                                                  |
| Hydraulic tank capacity<br>Fuel tank<br>Diesel Exhaust fluid (AdBlue® type)<br>Noise and vibration<br>Noise at driving position (LpA) tested following NF EN 12053 norm<br>Noise to environment (LwA)<br>Vibration on hands/arms<br>Miscellaneous |                  | 78 l<br>13 l<br>73 dB<br>106 dB<br>< 2.50 m/s²                                                                   |

## MLT 730-115 V CP - Dimensional drawing