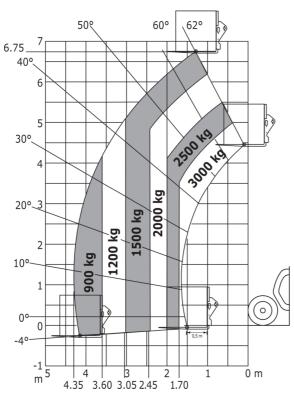

|                                                                                                                                                                                                                                                   | MLT 730-115 V CP | Created on April 17, 2025 at 9:33 AM UTC                                                                         |
|---------------------------------------------------------------------------------------------------------------------------------------------------------------------------------------------------------------------------------------------------|------------------|------------------------------------------------------------------------------------------------------------------|
| Capacities                                                                                                                                                                                                                                        |                  | Metric                                                                                                           |
| Max. capacity                                                                                                                                                                                                                                     | Q                | 3000 kg                                                                                                          |
| Max. lifting height                                                                                                                                                                                                                               | h3               | 6.75 m                                                                                                           |
| Maximum outreach                                                                                                                                                                                                                                  |                  | 4.35 m                                                                                                           |
| Reach at max. height                                                                                                                                                                                                                              |                  | 1.30 m                                                                                                           |
| Breakout force with bucket                                                                                                                                                                                                                        |                  | 4633 daN                                                                                                         |
| Weight and dimensions                                                                                                                                                                                                                             |                  |                                                                                                                  |
| Unladen weight (with forks)                                                                                                                                                                                                                       |                  | 6820 kg                                                                                                          |
| Ground clearance                                                                                                                                                                                                                                  | m4               | 0.28 m                                                                                                           |
| Wheelbase                                                                                                                                                                                                                                         | у                | 2.69 m                                                                                                           |
| Overall length to carriage (with hitch)                                                                                                                                                                                                           | 111              | 5.08 m                                                                                                           |
| Overall length to carriage (without hitch)                                                                                                                                                                                                        | 13               | 4.93 m                                                                                                           |
| Front overhang                                                                                                                                                                                                                                    |                  | 1.55 m                                                                                                           |
| Overall width                                                                                                                                                                                                                                     | b1               | 2.06 m                                                                                                           |
| Overall cab width                                                                                                                                                                                                                                 | b4               | 0.95 m                                                                                                           |
| Overall height                                                                                                                                                                                                                                    | h17              | 2.14 m                                                                                                           |
| Tilt-down angle                                                                                                                                                                                                                                   | a5               | 133 °                                                                                                            |
| Tilt-up angle                                                                                                                                                                                                                                     | a4               | 13 °                                                                                                             |
| External turning radius (over tyres)                                                                                                                                                                                                              | Wa1              | 3.65 m                                                                                                           |
| Standard tires                                                                                                                                                                                                                                    | Wai              | Alliance - A580 - 400/70 R20 149A8                                                                               |
| Drive wheels (front / rear)                                                                                                                                                                                                                       |                  | 2 / 2                                                                                                            |
| Steering wheels (front / rear)                                                                                                                                                                                                                    |                  | 2/2                                                                                                              |
| Performances                                                                                                                                                                                                                                      |                  | 272                                                                                                              |
| Lifting                                                                                                                                                                                                                                           |                  | 5.80 s                                                                                                           |
|                                                                                                                                                                                                                                                   |                  |                                                                                                                  |
| Lowering                                                                                                                                                                                                                                          |                  | 5.70 s                                                                                                           |
| Extension                                                                                                                                                                                                                                         |                  | 6.60 s                                                                                                           |
| Retraction                                                                                                                                                                                                                                        |                  | 3.80 s                                                                                                           |
| Crowd                                                                                                                                                                                                                                             |                  | 3 s                                                                                                              |
| Dump                                                                                                                                                                                                                                              |                  | 2.50 s                                                                                                           |
| Engine                                                                                                                                                                                                                                            |                  | Deutz                                                                                                            |
| Engine brand                                                                                                                                                                                                                                      |                  |                                                                                                                  |
| Engine norm                                                                                                                                                                                                                                       |                  | Stage V                                                                                                          |
| Engine model                                                                                                                                                                                                                                      |                  | TCD 3.6 L4                                                                                                       |
| Number of cylinders - Capacity of cylinders                                                                                                                                                                                                       |                  | 4 - 3621 cm <sup>3</sup>                                                                                         |
| I.C. Engine power rating / Power                                                                                                                                                                                                                  |                  | 116 Hp / 85 kW                                                                                                   |
| Max. torque / Engine rotation                                                                                                                                                                                                                     |                  | 460 Nm @1600 rpm                                                                                                 |
| Drawbar pull (Laden)                                                                                                                                                                                                                              |                  | 5850 daN                                                                                                         |
| Reversible fan                                                                                                                                                                                                                                    |                  | Standard                                                                                                         |
| Engine cooling system                                                                                                                                                                                                                             |                  | 4 radiators (water + intercooler + oil + fuel)                                                                   |
| HVO validated (according to EN 15940 standard)                                                                                                                                                                                                    |                  | Yes                                                                                                              |
| Transmission                                                                                                                                                                                                                                      |                  | M Verierkiń                                                                                                      |
| Transmission type                                                                                                                                                                                                                                 |                  | M-Varioshift                                                                                                     |
| Number of gears (forward / reverse)                                                                                                                                                                                                               |                  | 2/2                                                                                                              |
| Max. travel speed (may vary according to applicable regulations)                                                                                                                                                                                  |                  | 38 km/h                                                                                                          |
| Differential lock                                                                                                                                                                                                                                 |                  | Limited slip differential on front axle                                                                          |
| Parking brake                                                                                                                                                                                                                                     |                  | Manual                                                                                                           |
| Service brake                                                                                                                                                                                                                                     |                  | Oil-Immersed multi-discs braking on front axles                                                                  |
| Hydraulics                                                                                                                                                                                                                                        |                  |                                                                                                                  |
| Hydraulic pump type                                                                                                                                                                                                                               |                  | Gear pump                                                                                                        |
| Hydraulic flow - Pressure                                                                                                                                                                                                                         |                  | 106 l/min - 250 bar                                                                                              |
| Flow sharing distributor                                                                                                                                                                                                                          |                  | Option                                                                                                           |
|                                                                                                                                                                                                                                                   |                  | and the second |
| Tank capacities                                                                                                                                                                                                                                   |                  |                                                                                                                  |
| Hydraulic tank capacity                                                                                                                                                                                                                           |                  | 94                                                                                                               |
| Hydraulic tank capacity<br>Fuel tank                                                                                                                                                                                                              |                  | 78                                                                                                               |
| Hydraulic tank capacity<br>Fuel tank<br>Diesel Exhaust fluid (AdBlue® type)                                                                                                                                                                       |                  |                                                                                                                  |
| Hydraulic tank capacity<br>Fuel tank<br>Diesel Exhaust fluid (AdBlue® type)<br>Noise and vibration                                                                                                                                                |                  | 78 I<br>13 I                                                                                                     |
| Hydraulic tank capacity<br>Fuel tank<br>Diesel Exhaust fluid (AdBlue® type)<br>Noise and vibration<br>Noise at driving position (LpA) tested following NF EN 12053 norm                                                                           |                  | 78 I<br>13 I<br>73 dB                                                                                            |
| Hydraulic tank capacity<br>Fuel tank<br>Diesel Exhaust fluid (AdBlue® type)<br>Noise and vibration<br>Noise at driving position (LpA) tested following NF EN 12053 norm<br>Noise to environment (LwA)                                             |                  | 78 I<br>13 I<br>73 dB<br>106 dB                                                                                  |
| Hydraulic tank capacity<br>Fuel tank<br>Diesel Exhaust fluid (AdBlue® type)<br>Noise and vibration<br>Noise at driving position (LpA) tested following NF EN 12053 norm                                                                           |                  | 78  <br>13  <br>73 dB                                                                                            |
| Hydraulic tank capacity<br>Fuel tank<br>Diesel Exhaust fluid (AdBlue® type)<br>Noise and vibration<br>Noise at driving position (LpA) tested following NF EN 12053 norm<br>Noise to environment (LwA)                                             |                  | 78 l<br>13 l<br>73 dB<br>106 dB                                                                                  |
| Hydraulic tank capacity<br>Fuel tank<br>Diesel Exhaust fluid (AdBlue® type)<br>Noise and vibration<br>Noise at driving position (LpA) tested following NF EN 12053 norm<br>Noise to environment (LwA)<br>Vibration on hands/arms                  |                  | 78 l<br>13 l<br>73 dB<br>106 dB                                                                                  |
| Hydraulic tank capacity<br>Fuel tank<br>Diesel Exhaust fluid (AdBlue® type)<br>Noise and vibration<br>Noise at driving position (LpA) tested following NF EN 12053 norm<br>Noise to environment (LwA)<br>Vibration on hands/arms<br>Miscellaneous |                  | 78 l<br>13 l<br>73 dB<br>106 dB<br>< 2.50 m/s²                                                                   |

## MLT 730-115 V CP - Load chart

Machine on tires with forks Metric

Head Office B.P. 249 - 430 rue de l'Aubinière 44150 Ancenis Cedex - France Tel: +33 (0)2 40 09 10 11 - Fax: +33 (0)2 40 09 10 97 www.manitou.com