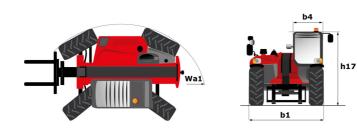

|                                                                                                                                                                                                                                                   | MLT 730-115 V CP | Created on April 17, 2025 at 9:33 AM UTC                                                                         |
|---------------------------------------------------------------------------------------------------------------------------------------------------------------------------------------------------------------------------------------------------|------------------|------------------------------------------------------------------------------------------------------------------|
| Capacities                                                                                                                                                                                                                                        |                  | Metric                                                                                                           |
| Max. capacity                                                                                                                                                                                                                                     | Q                | 3000 kg                                                                                                          |
| Max. lifting height                                                                                                                                                                                                                               | h3               | 6.75 m                                                                                                           |
| Maximum outreach                                                                                                                                                                                                                                  |                  | 4.35 m                                                                                                           |
| Reach at max. height                                                                                                                                                                                                                              |                  | 1.30 m                                                                                                           |
| Breakout force with bucket                                                                                                                                                                                                                        |                  | 4633 daN                                                                                                         |
| Weight and dimensions                                                                                                                                                                                                                             |                  |                                                                                                                  |
| Unladen weight (with forks)                                                                                                                                                                                                                       |                  | 6820 kg                                                                                                          |
| Ground clearance                                                                                                                                                                                                                                  | m4               | 0.28 m                                                                                                           |
| Wheelbase                                                                                                                                                                                                                                         | у                | 2.69 m                                                                                                           |
| Overall length to carriage (with hitch)                                                                                                                                                                                                           | 111              | 5.08 m                                                                                                           |
| Overall length to carriage (without hitch)                                                                                                                                                                                                        | 13               | 4.93 m                                                                                                           |
| Front overhang                                                                                                                                                                                                                                    |                  | 1.55 m                                                                                                           |
| Overall width                                                                                                                                                                                                                                     | b1               | 2.06 m                                                                                                           |
| Overall cab width                                                                                                                                                                                                                                 | b4               | 0.95 m                                                                                                           |
| Overall height                                                                                                                                                                                                                                    | h17              | 2.14 m                                                                                                           |
| Tilt-down angle                                                                                                                                                                                                                                   | a5               | 133 °                                                                                                            |
| Tilt-up angle                                                                                                                                                                                                                                     | a4               | 13 °                                                                                                             |
| External turning radius (over tyres)                                                                                                                                                                                                              | Wa1              | 3.65 m                                                                                                           |
| Standard tires                                                                                                                                                                                                                                    | Wai              | Alliance - A580 - 400/70 R20 149A8                                                                               |
| Drive wheels (front / rear)                                                                                                                                                                                                                       |                  | 2 / 2                                                                                                            |
| Steering wheels (front / rear)                                                                                                                                                                                                                    |                  | 2/2                                                                                                              |
| Performances                                                                                                                                                                                                                                      |                  | 272                                                                                                              |
| Lifting                                                                                                                                                                                                                                           |                  | 5.80 s                                                                                                           |
|                                                                                                                                                                                                                                                   |                  |                                                                                                                  |
| Lowering                                                                                                                                                                                                                                          |                  | 5.70 s                                                                                                           |
| Extension                                                                                                                                                                                                                                         |                  | 6.60 s                                                                                                           |
| Retraction                                                                                                                                                                                                                                        |                  | 3.80 s                                                                                                           |
| Crowd                                                                                                                                                                                                                                             |                  | 3 s                                                                                                              |
| Dump                                                                                                                                                                                                                                              |                  | 2.50 s                                                                                                           |
| Engine                                                                                                                                                                                                                                            |                  | Deutz                                                                                                            |
| Engine brand                                                                                                                                                                                                                                      |                  |                                                                                                                  |
| Engine norm                                                                                                                                                                                                                                       |                  | Stage V                                                                                                          |
| Engine model                                                                                                                                                                                                                                      |                  | TCD 3.6 L4                                                                                                       |
| Number of cylinders - Capacity of cylinders                                                                                                                                                                                                       |                  | 4 - 3621 cm <sup>3</sup>                                                                                         |
| I.C. Engine power rating / Power                                                                                                                                                                                                                  |                  | 116 Hp / 85 kW                                                                                                   |
| Max. torque / Engine rotation                                                                                                                                                                                                                     |                  | 460 Nm @1600 rpm                                                                                                 |
| Drawbar pull (Laden)                                                                                                                                                                                                                              |                  | 5850 daN                                                                                                         |
| Reversible fan                                                                                                                                                                                                                                    |                  | Standard                                                                                                         |
| Engine cooling system                                                                                                                                                                                                                             |                  | 4 radiators (water + intercooler + oil + fuel)                                                                   |
| HVO validated (according to EN 15940 standard)                                                                                                                                                                                                    |                  | Yes                                                                                                              |
| Transmission                                                                                                                                                                                                                                      |                  | M Verierkiń                                                                                                      |
| Transmission type                                                                                                                                                                                                                                 |                  | M-Varioshift                                                                                                     |
| Number of gears (forward / reverse)                                                                                                                                                                                                               |                  | 2/2                                                                                                              |
| Max. travel speed (may vary according to applicable regulations)                                                                                                                                                                                  |                  | 38 km/h                                                                                                          |
| Differential lock                                                                                                                                                                                                                                 |                  | Limited slip differential on front axle                                                                          |
| Parking brake                                                                                                                                                                                                                                     |                  | Manual                                                                                                           |
| Service brake                                                                                                                                                                                                                                     |                  | Oil-Immersed multi-discs braking on front axles                                                                  |
| Hydraulics                                                                                                                                                                                                                                        |                  |                                                                                                                  |
| Hydraulic pump type                                                                                                                                                                                                                               |                  | Gear pump                                                                                                        |
| Hydraulic flow - Pressure                                                                                                                                                                                                                         |                  | 106 l/min - 250 bar                                                                                              |
| Flow sharing distributor                                                                                                                                                                                                                          |                  | Option                                                                                                           |
|                                                                                                                                                                                                                                                   |                  | and the second |
| Tank capacities                                                                                                                                                                                                                                   |                  |                                                                                                                  |
| Hydraulic tank capacity                                                                                                                                                                                                                           |                  | 94                                                                                                               |
| Hydraulic tank capacity<br>Fuel tank                                                                                                                                                                                                              |                  | 78                                                                                                               |
| Hydraulic tank capacity<br>Fuel tank<br>Diesel Exhaust fluid (AdBlue® type)                                                                                                                                                                       |                  |                                                                                                                  |
| Hydraulic tank capacity<br>Fuel tank<br>Diesel Exhaust fluid (AdBlue® type)<br>Noise and vibration                                                                                                                                                |                  | 78 I<br>13 I                                                                                                     |
| Hydraulic tank capacity<br>Fuel tank<br>Diesel Exhaust fluid (AdBlue® type)<br>Noise and vibration<br>Noise at driving position (LpA) tested following NF EN 12053 norm                                                                           |                  | 78 I<br>13 I<br>73 dB                                                                                            |
| Hydraulic tank capacity<br>Fuel tank<br>Diesel Exhaust fluid (AdBlue® type)<br>Noise and vibration<br>Noise at driving position (LpA) tested following NF EN 12053 norm<br>Noise to environment (LwA)                                             |                  | 78 I<br>13 I<br>73 dB<br>106 dB                                                                                  |
| Hydraulic tank capacity<br>Fuel tank<br>Diesel Exhaust fluid (AdBlue® type)<br>Noise and vibration<br>Noise at driving position (LpA) tested following NF EN 12053 norm                                                                           |                  | 78  <br>13  <br>73 dB                                                                                            |
| Hydraulic tank capacity<br>Fuel tank<br>Diesel Exhaust fluid (AdBlue® type)<br>Noise and vibration<br>Noise at driving position (LpA) tested following NF EN 12053 norm<br>Noise to environment (LwA)                                             |                  | 78 l<br>13 l<br>73 dB<br>106 dB                                                                                  |
| Hydraulic tank capacity<br>Fuel tank<br>Diesel Exhaust fluid (AdBlue® type)<br>Noise and vibration<br>Noise at driving position (LpA) tested following NF EN 12053 norm<br>Noise to environment (LwA)<br>Vibration on hands/arms                  |                  | 78 l<br>13 l<br>73 dB<br>106 dB                                                                                  |
| Hydraulic tank capacity<br>Fuel tank<br>Diesel Exhaust fluid (AdBlue® type)<br>Noise and vibration<br>Noise at driving position (LpA) tested following NF EN 12053 norm<br>Noise to environment (LwA)<br>Vibration on hands/arms<br>Miscellaneous |                  | 78 l<br>13 l<br>73 dB<br>106 dB<br>< 2.50 m/s²                                                                   |